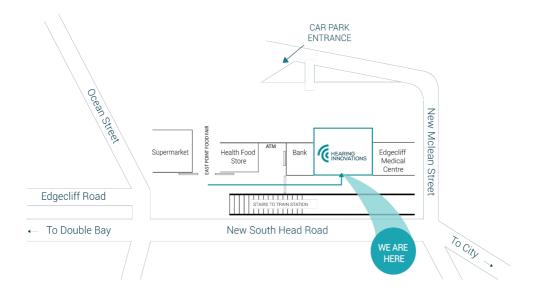

## Location

We are located at the Edgecliff Centre, outside the Eastpoint Food Fair between the Edgecliff Medical Centre and Commonwealth Bank. Access is via the electronic door of the Edgecliff Medical Centre, next to the Commonwealth Bank.

By Car. 2 hours free parking at Eastpoint Car Park and take lift to level 4. By Train: Exit right at New South Head Road.